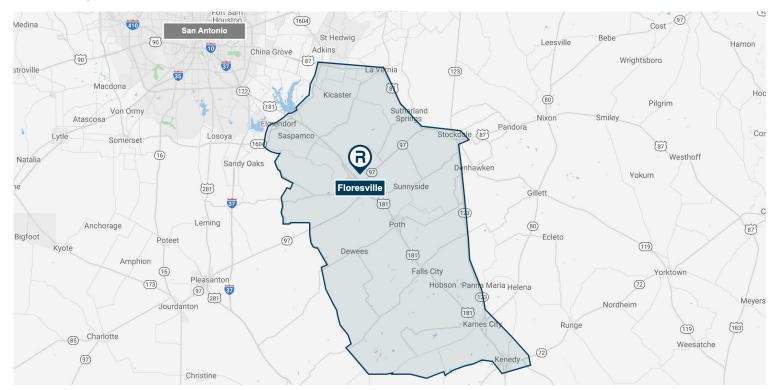

## Retail Trade Area • Retail Market Profile

### Floresville, Texas



| Population                     |           | Age                      |        |
|--------------------------------|-----------|--------------------------|--------|
| 2020                           | 55,401    | 0 - 9 Years              | 12.03% |
| 2023                           | 57,605    | 10 - 17 Years            | 11.11% |
| 2028                           | 60,099    | 18 - 24 Years            | 9.02%  |
| Educational Attainment (%)     |           | 25 - 34 Years            | 11.94% |
| Graduate or Professional       |           | 35 - 44 Years            | 12.68% |
| Degree                         | 6.45%     | 45 - 54 Years            | 12.59% |
| Bachelors Degree               | 15.05%    | 55 - 64 Years            | 13.29% |
| Associate Degree               | 6.88%     | 65 a